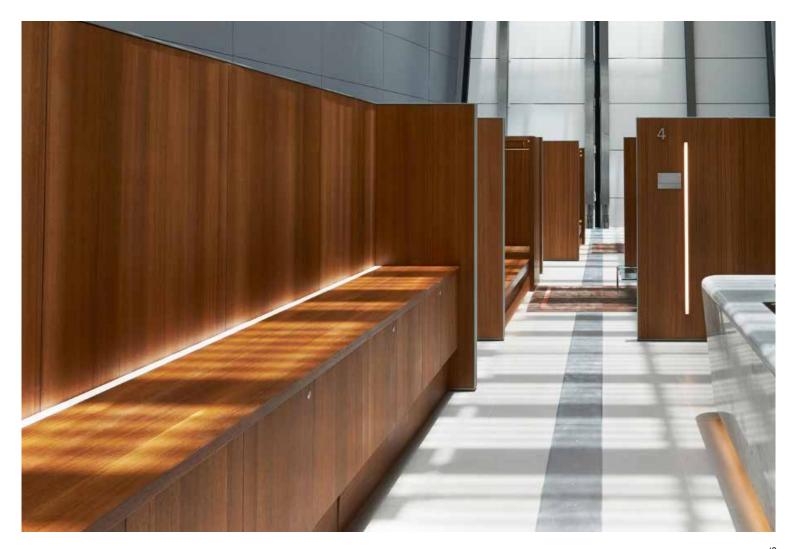

## **Acoustic Element**

- panel
- lamella

Schotten & Hansen

## **Product Description**

- The Schotten & Hansen acoustic element is available as a panel in 1180 mm width and as a lamella in 390 mm width.
- The acoustic element is intended for the application on interior elements without mechanical stress and can be processed by interior outfitters and carpenters.
- The hardly visible microperforation absorbs the sound and ensures a pleasantly soft room acoustics. Whether in quiet or noisy environments, the acoustic elements create a clearly noticeable soft silence.
- Next to oak in one of our standard colours, the Schotten & Hansen veneer solutions are also available in other wood species or custom colours.
- As the Schotten & Hansen veneer solutions are provided with a prefinished surface, no surface treatment after processing is required.
- The application of surface-finished veneer requires a special handling of the material. Training in use of these pre-finished veneers is provided by Schotten & Hansen.