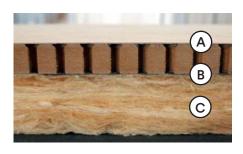

## Test setup

| (A) Acoustic element | approx. 16.5 mm                       |  |
|----------------------|---------------------------------------|--|
| (B) Backside         | Acoustic fleece                       |  |
| (C) Insulation       | mineral wool insulation 30 mm / 50 kg |  |
| (X) Total thickness  | approx. 50 mm                         |  |