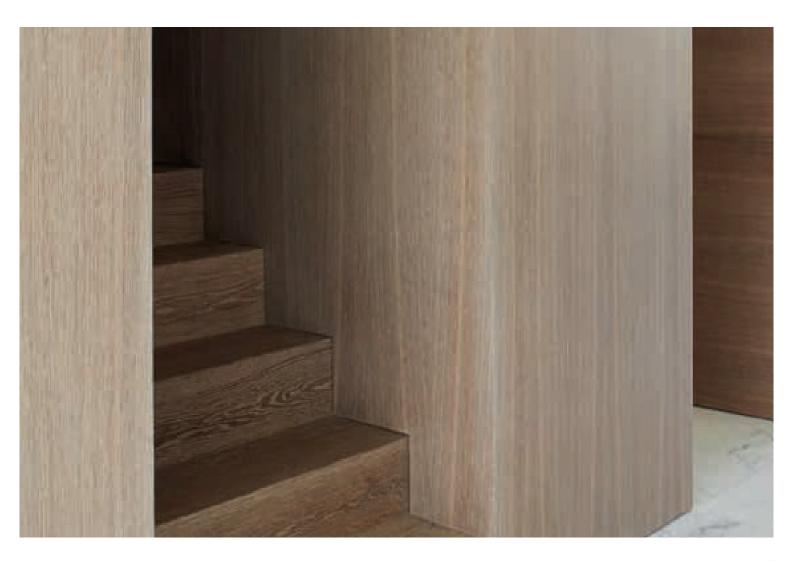

## Veneer Panel

## Davos

## **Product Description**

- Davos` is intended for the application on interior joinery elements and can be processed by interior outfitters and carpenters.
- `Davos` is delivered in a mixed veneer pattern and enables individual design of the respective veneer selection. In addition to the brushed surface treatment, Davos is also available in sawn rough optics (Rough Cut). The single panels with tongue & groove are ready for installation.
- Unlike `Engadin`, the thin sliced veneer of `Davos` is suitable for further processing into interior elements without strong mechanical stress.