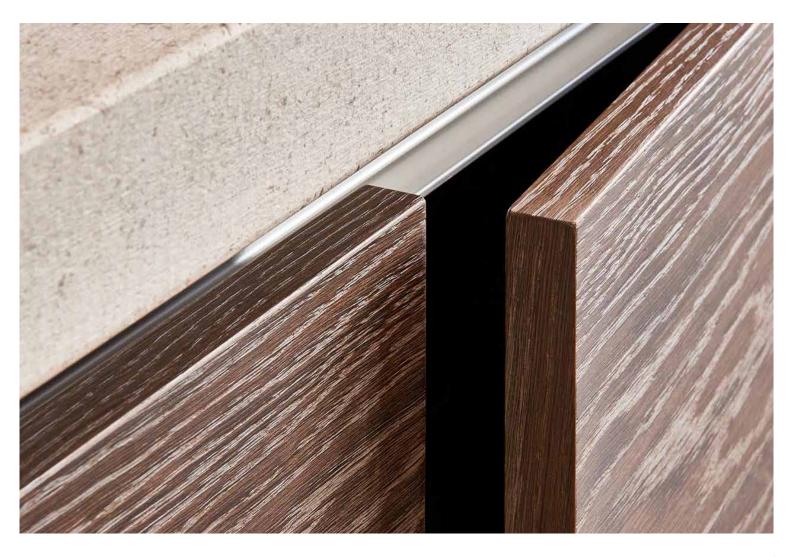

## Veneer Edge Material Ascona

Schotten & Hansen

## Ascona

## **Product Description**

- `Ascona` is intended for the application on interior joinery elements and can be processed by interior outfitters and carpenters.
- 'Ascona' is delivered in single veneer sheets and designed to use for edge banding.
- Next to oak in one of our standard colours, the Schotten & Hansen veneer solutions are also available in other wood species or custom colours.
- As the Schotten & Hansen veneer solutions are provided with a prefinished surface, no surface treatment after processing is required.
- The application of surface-finished veneer requires a special handling of the material. Training in use of these pre-finished veneers is provided by Schotten & Hansen.