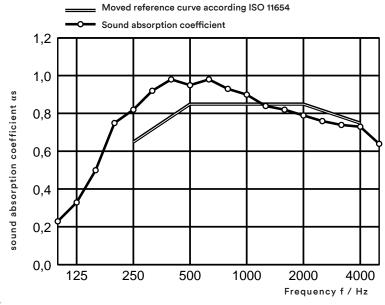

## **Acoustic Performance**

| Evaluation according to ISO 11654 |                                         |
|-----------------------------------|-----------------------------------------|
| Evaluation according to ASTM C423 | NRC= 0.85 (Noice Reduction Coefficient) |
| Evaluation according to ASTM C423 | SAA= 0.87 (Sound Absorption Average)    |

## $\alpha s$ Sound absorption coefficient

| frequency [Hz]       | third $lpha$ s       | octave $lpha$ p |
|----------------------|----------------------|-----------------|
| 100<br>125<br>160    | 0.23<br>0.33<br>0.50 | 0.35            |
| 200<br>250<br>315    | 0.75<br>0.82<br>0.92 | 0.85            |
| 400<br>500<br>630    | 0.98<br>0.95<br>0.98 | 0.95            |
| 800<br>1000<br>1250  | 0.93<br>0.90<br>0.84 | 0.90            |
| 1600<br>2000<br>2500 | 0.82<br>0.79<br>0.76 | 0.80            |
| 3150<br>4000<br>5000 | 0.74<br>0.73<br>0.64 | 0.70            |

as Sound absorption coefficient according to ISO 354

 $\alpha p$  Practical sound absorption coefficient according to ISO 11654