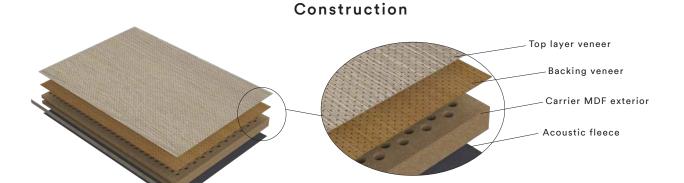

### **Product Information**

| Area of application | Acoustic element ready for installation or for further processing into interiour elements, e.g. wall / ceiling panels                            |  |
|---------------------|--------------------------------------------------------------------------------------------------------------------------------------------------|--|
| Description         | Oak acoustic element microperforated with Schotten & Hansen surface                                                                              |  |
|                     | Other wood species possible on request                                                                                                           |  |
| Length              | 2820 mm                                                                                                                                          |  |
|                     | Other lenghts possible on reuquest                                                                                                               |  |
| Width               | 1180 mm - acoustic panel / 390 mm - acoustic lamella                                                                                             |  |
|                     | Other widths possible on request                                                                                                                 |  |
| Thickness           | approx. 16.5 mm (± 0.3 mm)                                                                                                                       |  |
| Weight              | approx. 11 kg / m²                                                                                                                               |  |
| Construction        | 0.7 mm sliced veneer top layer, microperforated (0.3 mm hole diameter / 467,500 holes / m²)                                                      |  |
|                     | Multilayer construction: MDF exterior (moisture-resistant) glued on acoustic fleece (0.3 mm)                                                     |  |
| Surface             | Schotten & Hansen permeable surface                                                                                                              |  |
|                     | Surface treatment with natural oils, resins and waxes                                                                                            |  |
| Application         | In the application description available on request, our recommendations for handling are descri-                                                |  |
|                     | bed                                                                                                                                              |  |
| Cleaning & Care     | Schotten & Hansen cleaning and maintenance products are recommended                                                                              |  |
|                     | For further information please refer to the cleaning and maintenance instructions or contact our service department: service@schotten-hansen.com |  |

The long and the front sides are grooved and edged with the veneer edge 'Ascona' (2-layer veneer, rounding R1)

| Product      | Acoustic panel & Acoustic lamella |  |
|--------------|-----------------------------------|--|
| Product Name | Acoustic element                  |  |